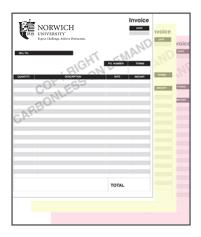

## Carbon Copies /NCR

2 part- Ask for a quote

3 part- Ask for a quote

4 part- Ask for a quote