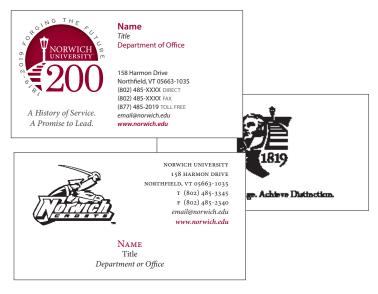

## **Business Cards (BC)**

| 250 BC  | \$44.00 |
|---------|---------|
| 500 BC  | \$52.00 |
| 1000 BC | \$74.00 |