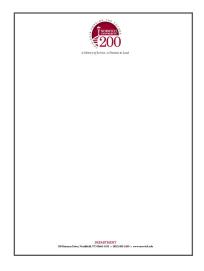

### Letterhead

| 500  | \$75.00  |
|------|----------|
| 1000 | \$150.00 |
| 2000 | \$260.00 |
| 3000 | \$300.00 |