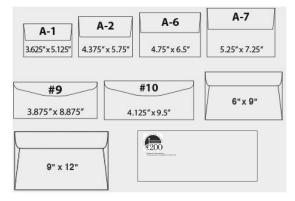

## **Envelopes**

| #10 Env. 1000  | \$71.45 |
|----------------|---------|
| #9 Return 1000 | \$69.45 |
| A7 Env. 1000   | \$70.00 |
| A6 Env. 1000   | \$70.00 |
| A2 Env. 1000   | \$70.00 |